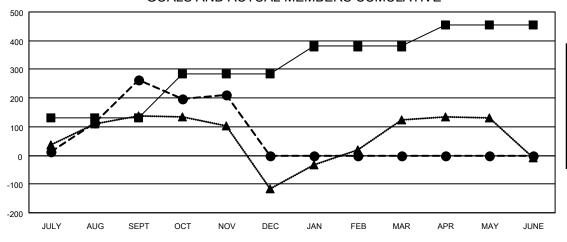

| Members               |        |            |             |                                      |  |
|-----------------------|--------|------------|-------------|--------------------------------------|--|
| RESULTS FOR 2022-2023 |        |            |             |                                      |  |
| QUARTER               | MEMBER | GROWTH NET | MEMBER GROW |                                      |  |
|                       | 1      | GOAL       | ACTUAL      | MEMBERS ACTUAL (including transfers) |  |
| JULY/AUG/SE           | EPT    | 130        | 500         | 219                                  |  |
| OCT/NOV/DEC           |        | 155        | 146         | 191                                  |  |
| JAN/FEB/MAR           |        | 95         | 0           | 0                                    |  |
| APR/MAY/JUNE          |        | 75         | 0           | 0                                    |  |

## GOALS AND ACTUAL MEMBERS CUMULATIVE

| l- | MEMBER | GROWTH | NET | GOAL |
|----|--------|--------|-----|------|
|    |        |        |     |      |

- MEMBER GROWTH ACTUAL

- LAST YEAR MEMBERSHIP ACTUAL