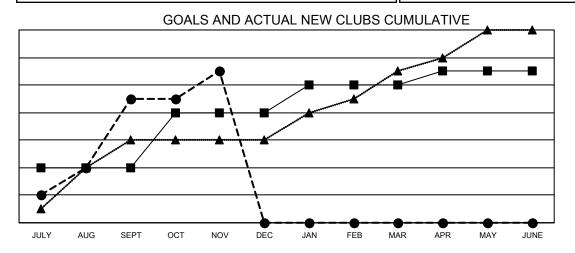

## Results as of: 11/30/2022 LOCATION: THAILAND

| Clubs                 |               |           |               |    |  |  |
|-----------------------|---------------|-----------|---------------|----|--|--|
| RESULTS FOR 2022-2023 |               |           |               |    |  |  |
| QUARTER               | NEW CLUB GOAL | NEW CLUBS | DROPPED CLUBS |    |  |  |
| JULY/AUG/SEPT         | 4             | 9         | 4             |    |  |  |
| OCT/NOV/DEC           | 4             | 2         | 1             | II |  |  |
| JAN/FEB/MAR           | 2             | 0         | 0             | II |  |  |
| APR/MAY/JUNE          | 1             | 0         | 0             |    |  |  |

- CURRENT YEAR GOALS FOR NEW CLUBS

- ■ - CURRENT YEAR ACTUAL NEW CLUBS

▲ - LAST YEAR ACTUAL NEW CLUBS